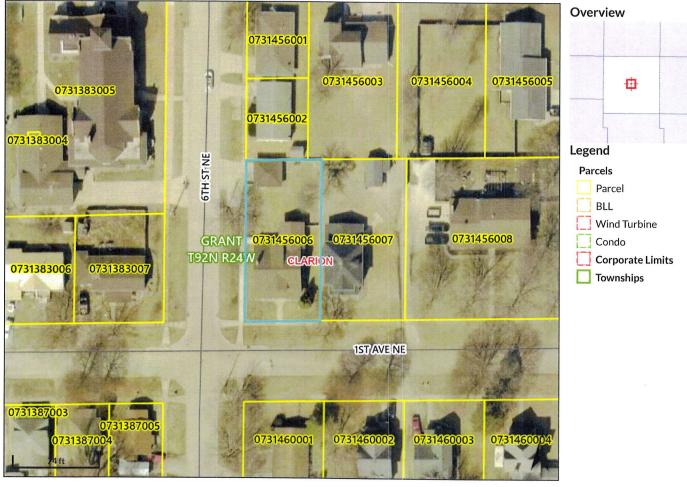

Year Built

Acres

Subdiv

County: Wright

Type:

MHI

Legal Desc W 1/2 LOTS 7, 8 & 9 BLOCK 8 TYRLS

School District Name School District Phone Sold Price:

2

Original List Price: \$179,000

DOM/CDOM: 5 / 5

167,000.00

Property ID # 07-31-456-006 Property ID #2

Property ID #3 Tax Year 2022 **Gross Taxes** \$3,141

AssessVal **TaxwAssmt** 

AssmtPend Unknown HmstdDesc Owner List Date 4/25/2024

#### **HomeLand Realty**

201 S. Commercial Ave. Eagle Grove IA 50533 515-448-3717

Parcel ID Sec/Twp/Rng 0731456006

/Rng 0-0-0

Property Address 703 1ST AVE NE

CLARION

District

Brief Tay Description

**Brief Tax Description** 

CLARION CORPORATION W 1/2 LOTS 7, 8 & 9

**BLOCK 8 TYRLS** 

(Note: Not to be used on legal documents)

Alternate ID n/a

R

n/a

Class